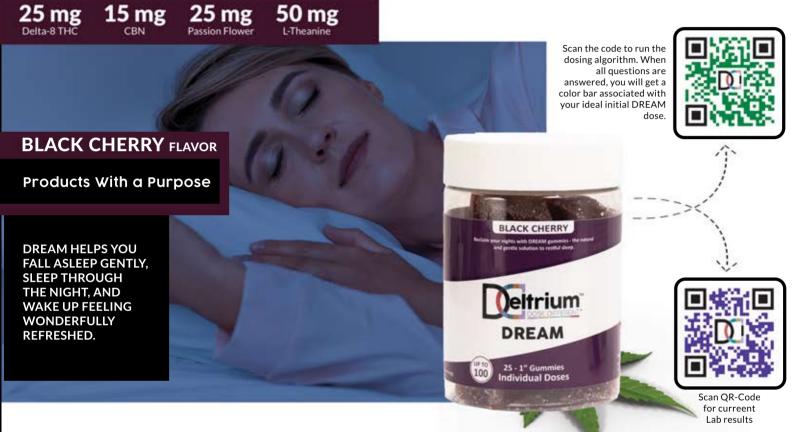

## DREAM

FOR ADULTS ONLY. Intended for use only by individuals 21 years of age or older. KEEP OUT OF REACH OF CHILDREN.

DREAM Dosage Chart

1/4 - 1/2

1/2

1/2 1/2 1 1-11/2

PURPLE ORANGE GREEN BLUE RED

DREAM - Maybe the best night's sleep you can remember.

Tired of tossing and turning, counting sheep, or staring at the ceiling? Reclaim your nights with DREAM gummies from Deltrium, the natural and gentle solution to restful sleep. Our expertly crafted gummies fuse the calming effects of Delta-8 THC with the gentle touch of CBN, creating a unique synergy that helps you drift into a peaceful slumber—no more restless nights. Only a serene oasis of dreams awaits.

## **Quantity**

25 -1 inch Gummies for up to 100 doses

NETAIL WHOLESALE PRICING: wholesale.deltrium.com

Deltrium™ products contain 0.3% Delta-9 THC or less by weight.