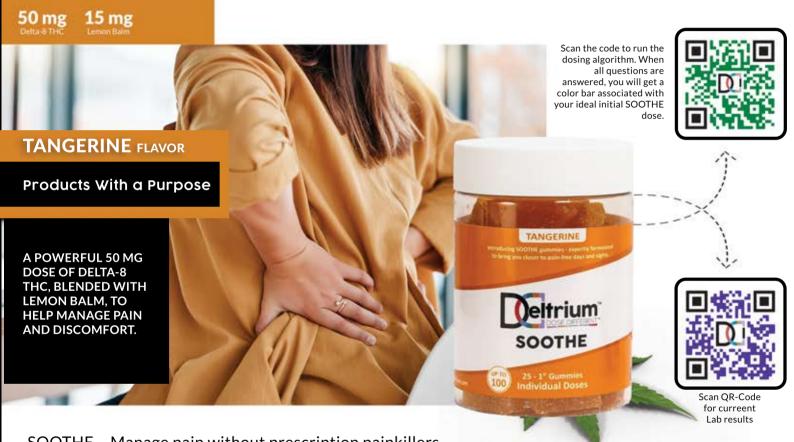

## SOOTHE - Manage pain without prescription painkillers.

Welcome to a world where relief is not just a hope but a flavorful reality. Introducing SOOTHE gummies – expertly formulated to bring you pain-free days and nights.

## A Dual Embrace of Relief & Relaxation

- Delta-8 THC: With a potent 50 mg per gummy, experience the profound relief that Delta-8 THC offers. Dive into a world where discomfort fades and relaxation reigns.
- Lemon Balm: Known for its soothing properties, 15 mg of lemon balm amplifies calm and promotes rest, acting as a gentle barrier against pain.

Sun-Kissed Tangerine Dreams – Relish the citrusy charm of tangerine, naturally sweetened with tapioca, as it dances on your palate. With SOOTHE, managing pain has never tasted this delightful.

## Quantity

25 -1 inch Gummies for up to 100 doses

**\$49.**95 RETAIL

WHOLESALE PRICING: wholesale.deltrium.com

Deltrium™ products contain 0.3% Delta-9 THC or less by weight.